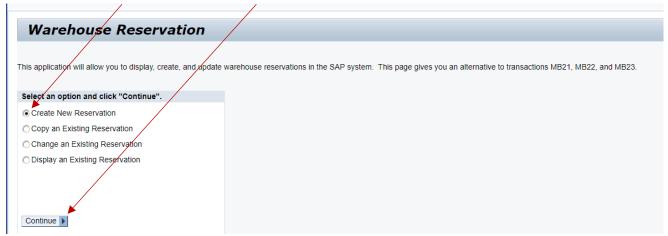

### Time to Create a New Reservation - click Continue

You will now see the items that you ordered