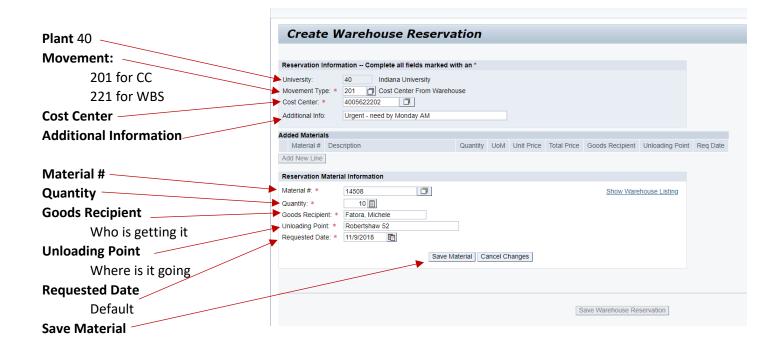

#### To Search for a material

#### How to use the Material Search

Items you ordered will now appear, continue adding additional items (per above instructions)

At this point you can right click and choose to print the screen if you'd like to have a hard copy of your reservation – you will also be able to print from the "display" screen (see below)

Once Reservation is saved – you will be given a Reservation number

The reservation number will be needed for future reference, budget reference, questions, etc.