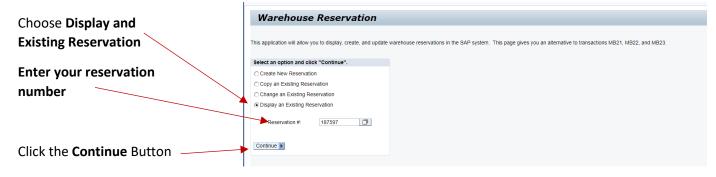

### To Display or Hard Print your Reservation

## Your Reservation will now be displayed

To Hard Copy print – place your cursor above the Reservation number, Right Click and Choose Print (different printers will react differently)