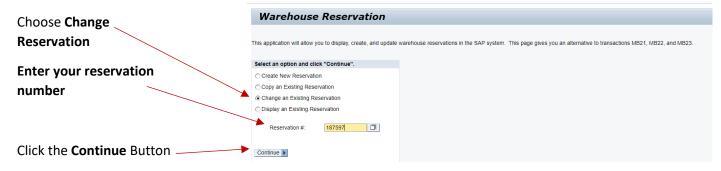

### If you need to make a change to your reservation

## You can ONLY make a change to your reservation if there is NO check mark in the Final Issue Box (below)

If there is a check mark in the Final Issue Box – you will need to contact the Central Storeroom for instructions NOTE: If you want to add a material or increase the quantity (and the box is checked) you will need to enter a

# Click on the material in which you want to make the change

The material will now be highlighted and boxes will appear that you can change

You can Edit (click edit button and make desired changes) or you can Delete the Material After changes are made – Click the Save Warehouse Reservation Button