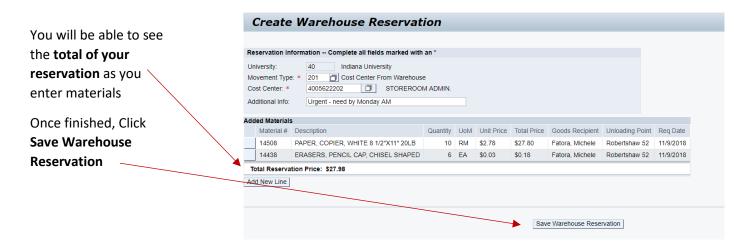

#### How to use the Material Search

Items you ordered will now appear, continue adding additional items (per above instructions)

At this point you can right click and choose to print the screen if you'd like to have a hard copy of your reservation – you will also be able to print from the "display" screen (see below)

Once Reservation is saved – you will be given a Reservation number

The reservation number will be needed for future reference, budget reference, questions, etc.