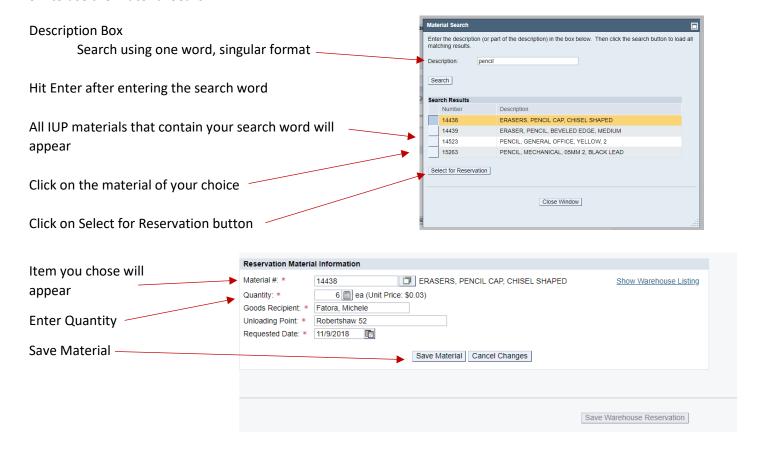

#### To Search for a material

#### How to use the Material Search

Items you ordered will now appear, continue adding additional items (per above instructions)

At this point you can right click and choose to print the screen if you'd like to have a hard copy of your reservation – you will also be able to print from the "display" screen (see below)