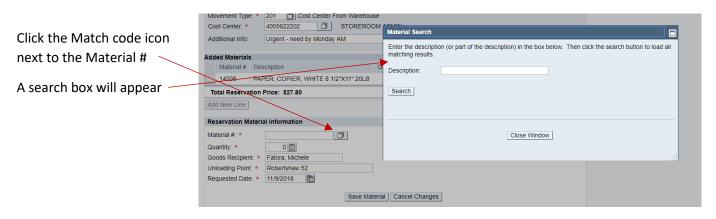

#### To Search for a material

#### How to use the Material Search

Items you ordered will now appear, continue adding additional items (per above instructions)

At this point you can right click and choose to print the screen if you'd like to have a hard copy of your reservation – you will also be able to print from the "display" screen (see below)