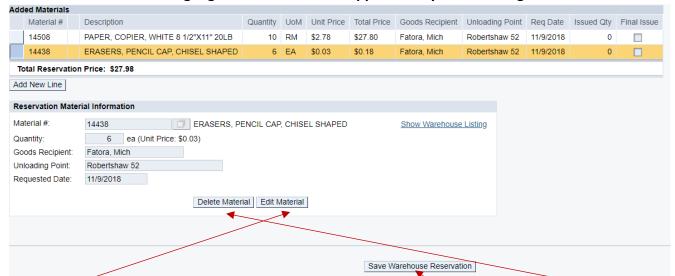

## You can ONLY make a change to your reservation if there is NO check mark in the Final Issue Box (below)

If there is a check mark in the Final Issue Box – you will need to contact the Central Storeroom for instructions NOTE: If you want to add a material or increase the quantity (and the box is checked) you will need to enter a

# Click on the material in which you want to make the change

The material will now be highlighted and boxes will appear that you can change

You can Edit (click edit button and make desired changes) or you can Delete the Material After changes are made – Click the Save Warehouse Reservation Button