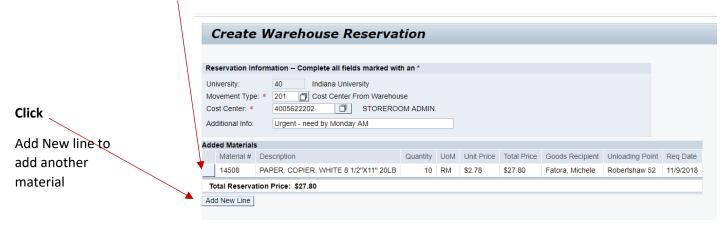

### Time to Create a New Reservation - click Continue

You will now see the items that you ordered

#### How to use the Material Search

Items you ordered will now appear, continue adding additional items (per above instructions)

At this point you can right click and choose to print the screen if you'd like to have a hard copy of your reservation – you will also be able to print from the "display" screen (see below)

Once Reservation is saved – you will be given a Reservation number

The reservation number will be needed for future reference, budget reference, questions, etc.